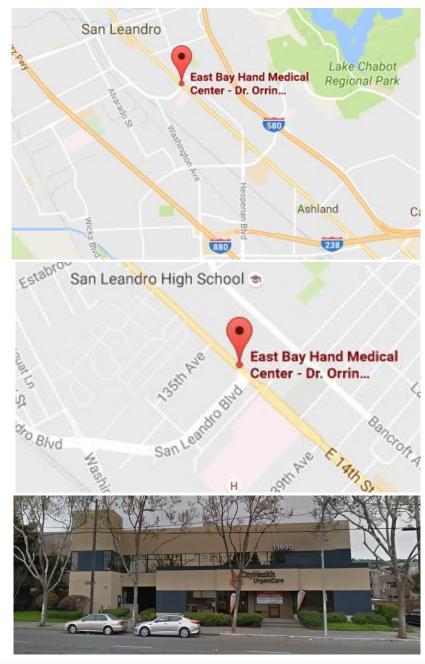

# **Directions to our Office**

### East Bay Hand Medical Center

13690 East 14th St #200 San Leandro, CA 94578 Phone: **(510)** 297-0550

## \*Our building says "City Health Urgent Care" Parking available in back

#### From South Bay I-880 North:

Take I-880 N towards Oakland. Take the Washington Ave. exit and turn right onto Washington Ave. Turn right onto San Leandro Blvd. Turn left onto East 14<sup>th</sup> Street. The building is on the right side of the street with parking in the back.

#### From Oakland I-880 South:

Take I-880 S toward Hayward. Take Marina Blvd exit (exit 33A). Merge onto Marina Blvd and take a slight right onto San Leandro Blvd. Turn left onto East 14<sup>th</sup> Street. The building is on the right side of the street with parking in the back.

#### From Oakland I-580 East:

Take I-580 E toward Hayward/Stockton. Take  $150^{th}$  Ave. exit and turn right onto  $150^{th}$  Ave. Turn right onto East  $14^{th}$  Street. The building is on the right side of the street with parking in the back.

#### From Tri-Valley Area (Livermore, San Ramon, Castro Valley) I-580 West:

Take I-580 W toward Oakland. Take 150<sup>th</sup> Ave./Fairmont exit and turn left at the stop sign (Foothill Blvd.). At the second signal, turn left onto 150<sup>th</sup> Ave. Turn right onto East 14<sup>th</sup> Street. The building is on the right side of the street with parking in the back.